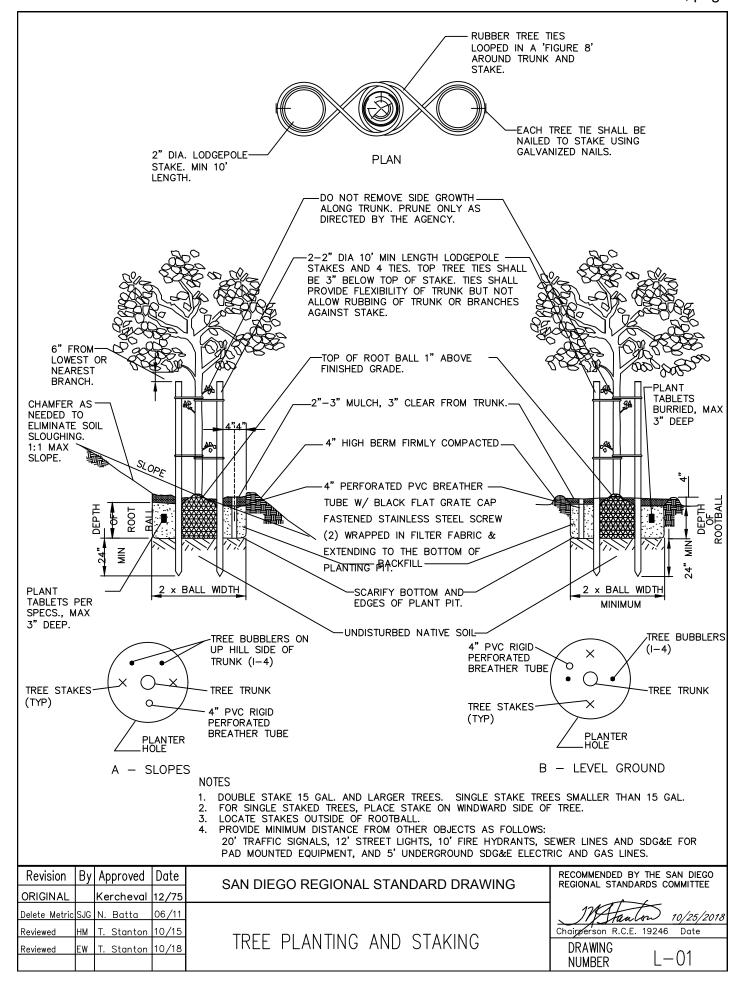

**Issue\*** Briefly summarize the issue or problem that has triggered the need for the proposed amendment. Please include any real-world project examples.

Trees that are planted with insufficient space, poor nursery stock, circling roots, and/or planted too far below or above grade will always have stunted growth and perhaps die within 3 to 10 years. Other factors influencing tree health are soils, watering, and young tree pruning. Best management practices are provided in ANSI 300, and those are required in most municipal codes.

Some of the issues include extraneous installation of "breather tubes," stakes that limit trunk development and/or are never removed, inadequate volume for root growth, grates that are not modified and eventually choke tree trunk, filter fabrics and root barriers that restrict root growth unnecessarily, and more. Alternatives could be offered, such as permeable pavements.

Many trees are planted, in private developments and public works projects, without the supervision of an arborist. That is a code enforcement problem, but first the specifications must clearly create conditions for optimal tree health and survival.

**Objective\*** Provide a one or two sentence statement of what you want to achieve with the proposed [revisions to the drawings].

Align City code with best management practices from arboriculture, and ANSI standards. Modify current drawings to reflect local conditions.

**Solution\*** Briefly summarize how you propose to address the issue and achieve the objective with the proposed [revisions to the drawings].

Specifications for tree planting, stakes, grates, sidewalks, nursery stock, and other have been developed by national experts, available at <a href="http://urbantree.org/details\_specs.shtml">http://urbantree.org/details\_specs.shtml</a>. Specifications for green streets and urban parkways were developed in the Urban Greening Project for Midway-Pacific Highway community plan update, and are incorporated into the City's Street Design Manual, <a href="https://www.sandiego.gov/planning/programs/transportation/library/stdesign">https://www.sandiego.gov/planning/programs/transportation/library/stdesign</a>. Recommended changes will be drawn from both sets of specifications.