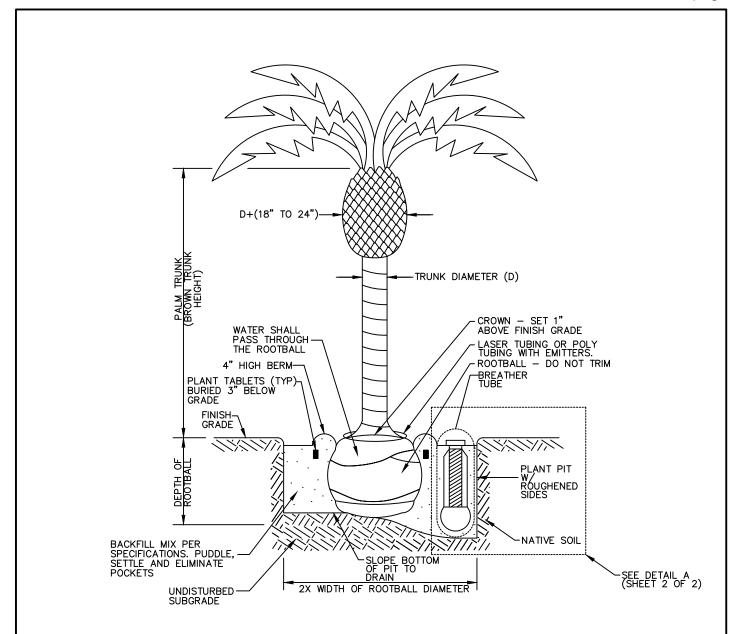

## NOTES:

- TIE PALM FRONDS TOGETHER WITH BIODEGRADABLE SISAL TWINE. TWINE SHALL BE REMOVED AFTER 90 DAYS
  OF TRANSPLANTING UNLESS OTHERWISE DIRECTED BY THE AGENCY.
- 2. PALM TRUNKS SHALL BE SKINNED, TRIMMED, AND VERTICAL.
- 3. STEM DIAMETER REQUIREMENT APPLIES ONLY TO PHOENIX SPECIES.

SHEET 1 OF 2

| Revision | Ву | Approved  | Date  | SAN DIEGO REGIONAL STANDARD DRAWING      | RECOMMENDED BY THE SAN DIEGO<br>REGIONAL STANDARDS COMMITTEE |
|----------|----|-----------|-------|------------------------------------------|--------------------------------------------------------------|
| ORIGINAL | ΚA | N. Batta  | 06/11 | O/ IN DIEGO REGIONAL OTANDA IND DIVIVING |                                                              |
| Reviewed | НМ | T.Stanton | 10/15 |                                          | 1 Hanton 10/25/2018                                          |
| Reviewed | ΕW | T.Stanton | 10/18 | PALM TREE PLANTING                       | Chairperson R.C.E. 19246 Date                                |
|          |    |           |       | PALM IREE PLANTING                       | DRAWING 1 07                                                 |
|          |    |           |       |                                          | NUMBER L-U/                                                  |