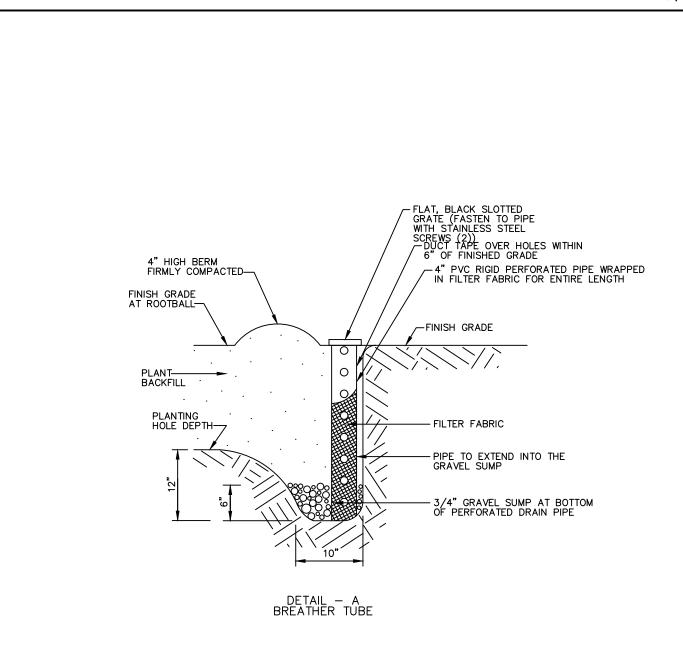

Some of the issues include extraneous installation of "breather tubes," stakes that limit trunk development and/or are never removed, inadequate volume for root growth, grates that are not modified and eventually choke tree trunk, filter fabrics and root barriers that restrict root growth unnecessarily, and more. Alternatives could be offered, such as permeable pavements.