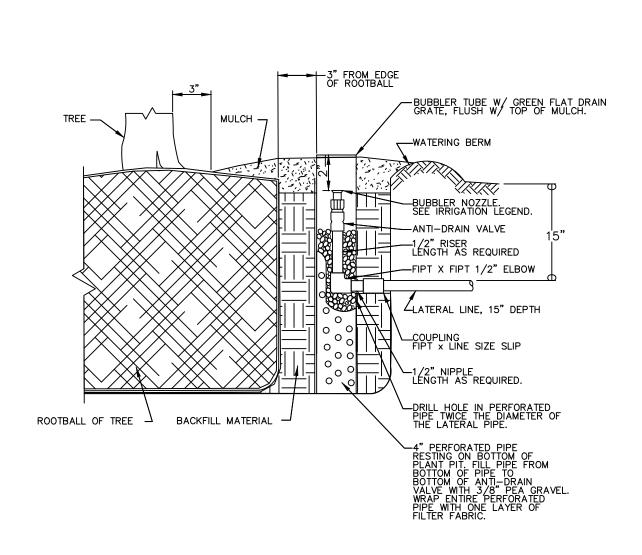

## NOTES:

- 1. FOR BUBBLER LOCATION, REFER TO TREE PLANTING AND STAKING DRAWING.
- 2. EACH TREE SHALL HAVE A 2" POP-UP HEAD WITH BUBBLER NOZZLE PER I-3 AND A FIXED BUBBLER NOZZLE IN A PERFORATED PIPE.
- 3. NIPPLES AND RISERS SHALL BE PVC SCH 80.
- 4. FITTINGS SHALL BE PVC SCH 40.
- 5. TEFLON TAPE SHALL BE USED ON THREADED CONNECTIONS.
- 6. CLOSE NIPPLES SHALL NOT BE USED.
- 7. ANTI-DRAIN VALVES SHALL BE INSTALLED UNDER ALL HEADS.